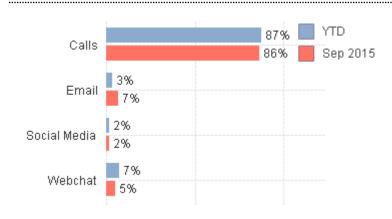

customers who wish to speak to your growth hub and who meet the requirements set out by yourselves within your Knowledge Bank template are signposted to the growth hub. Where we have a data sharing agreement in place with hubs, we transfer all data relating to customers who meet the growth hub profile and who have agreed to have their data shared.

All queries in relation to this report should be directed to <u>Sally Pomfrey</u> and copied to <u>Jane Fairclough</u>.

### SIGNPOSTS TO GROWTH HUB

|                | Apr | May | Jun | Jul | Aug | Sep |
|----------------|-----|-----|-----|-----|-----|-----|
| Total<br>Calls | 38  | 41  | 36  | 42  | 40  | 58  |
| Signposts      | 12  | 19  | 15  | 16  | 18  | 14  |
| %              | 32% | 46% | 42% | 38% | 45% | 24% |

# **ENQUIRY CHANNEL**



# **TOTAL INBOUND CALLS – TIER 1**

### TIER 2 NATIONAL BUSINESS SUPPORT ADVISER APPOINTMENTS





**ENQUIRY SOURCE (IN MONTH)** 







# INBOUND CALLS BY TRADING STATUS (IN MONTH)

INBOUND CALLS BY TRADING STATUS (YTD starting April)





# INBOUND CALLS BY LOCAL AUTHORITY (IN MONTH)

# INBOUND CALLS BY LOCAL AUTHORITY (YTD starting April)





# INBOUND CALLS BY CUSTOMER AGE (IN MONTH)

INBOUND CALLS BY CUSTOMER AGE (YTD starting April)





# TOP 15 REASONS FOR CALLING (IN MONTH)





# TOP 15 REASONS FOR CALLING (YTD starting April)





# TOP 10 REASONS FOR CALLING BY TRADING STATUS (IN MONTH)

|               | <br>                   |          |             |                                |                                |                    |