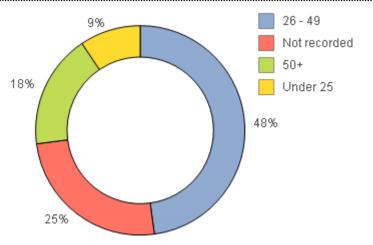

# INBOUND CALLS BY CUSTOMER AGE (IN MONTH)

INBOUND CALLS BY CUSTOMER AGE (YTD starting April)

Of the calls received in September 2015 47% were within the 26-49 age bracket, 19% were within the 50+ bracket and 14% were Under 25. YTD 48% fell within the 26-49 bracket, 18% were within the 50+ bracket and 9% were under 25. We ask all of the customers contacting the Helpline how they heard about the Helpline. For customers within your growth hub area in September 2015 the top 2 were 41% from GOV.UK, and 22% from Google searches. YTD this was 39% from GOV.UK and 25% from Google searches.