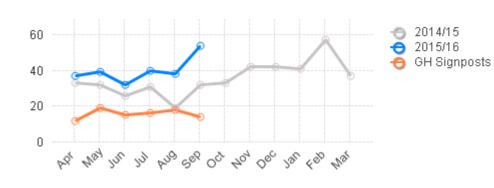

# **TOTAL INBOUND CALLS – TIER 1**

YTD (Apr 2015-Sep 2015) the Business Support Helpline has handled 255 from customers within your growth hub area; this is a 49% increase in the number recorded in the same time period last year. This month (September 2015) the Helpline has handled 58 total calls from customers within your growth hub area. This is a 81% increase in the number recorded in the same time period last year. We discuss your growth hub with all customers contacting us, regardless of their initial enquiry reason. During September 2015 we have signposted 14 customers to the growth hub, which is 24% of the Helpline calls handled and YTD we have signposted 94 customers, which is 37% of the Helpline calls handled.