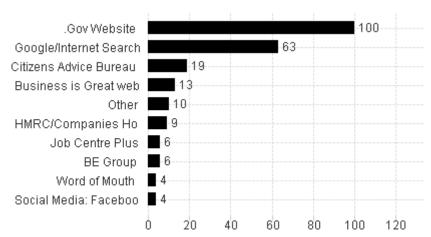

# **ENQUIRY CHANNEL**

Of the calls received in September 2015 47% were within the 26-49 age bracket, 19% were within the 50+ bracket and 14% were Under 25. YTD 48% fell within the 26-49 bracket, 18% were within the 50+ bracket and 9% were under 25. We ask all of the customers contacting the Helpline how they heard about the Helpline. For customers within your growth hub area in September 2015 the top 2 were 41% from GOV.UK, and 22% from Google searches. YTD this was 39% from GOV.UK and 25% from Google searches.