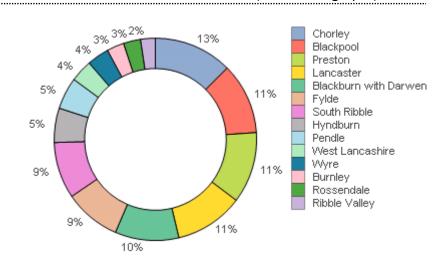

# INBOUND CALLS BY LOCAL AUTHORITY (IN MONTH)

# INBOUND CALLS BY LOCAL AUTHORITY (YTD starting April)