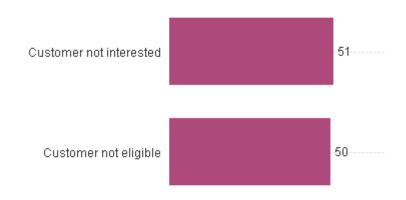

# REASON NOT SIGNPOSTED TO GROWTH HUB (YTD starting April)

We signpost all customers who wish to speak to the growth hub, who meet the requirements set out by yourselves within your Knowledge Bank template. Please advise your Knowledge Manager if your hub's requirements have changed. Page 7 details the reasons why customers were not signposted.