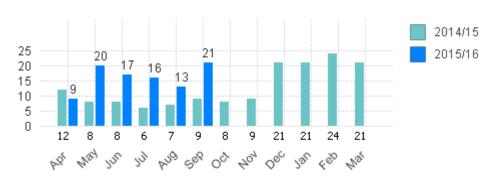

### SIGNPOSTS TO GROWTH HUB

|                | Apr | May | Jun | Jul | Aug | Sep |
|----------------|-----|-----|-----|-----|-----|-----|
| Total<br>Calls | 38  | 41  | 36  | 42  | 40  | 58  |
| Signposts      | 12  | 19  | 15  | 16  | 18  | 14  |
| %              | 32% | 46% | 42% | 38% | 45% | 24% |

YTD (Apr 2015-Sep 2015) the Business Support Helpline has handled 255 from customers within your growth hub area; this is a 49% increase in the number recorded in the same time period last year. This month (September 2015) the Helpline has handled 58 total calls from customers within your growth hub area. This is a 81% increase in the number recorded in the same time period last year. We discuss your growth hub with all customers contacting us, regardless of their initial enquiry reason. During September 2015 we have signposted 14 customers to the growth hub, which is 24% of the Helpline calls handled and YTD we have signposted 94 customers, which is 37% of the Helpline calls handled.