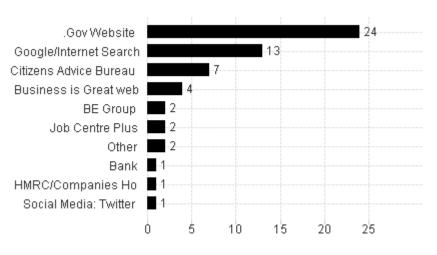

Of the calls received in September 2015 47% were within the 26-49 age bracket, 19% were within the 50+ bracket and 14% were Under 25. YTD 48% fell within the 26-49 bracket, 18% were within the 50+ bracket and 9% were under 25. We ask all of the customers contacting the Helpline how they heard about the Helpline. For customers within your growth hub area in September 2015 the top 2 were 41% from GOV.UK, and 22% from Google searches. YTD this was 39% from GOV.UK and 25% from Google searches.