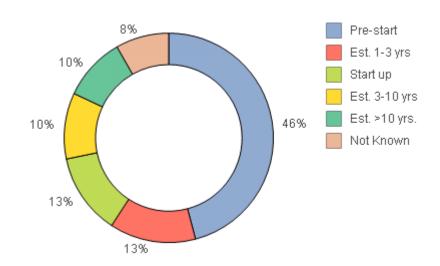

# INBOUND CALLS BY TRADING STATUS (IN MONTH)

INBOUND CALLS BY TRADING STATUS (YTD starting April)

### **Customer Demographics**

We ask all customers all of our data capture fields, however we can only capture and subsequently share the demographics of customers who are prepared to share this level of detail with the service. The demographic data charts within this report demonstrate the YTD picture. During September 2015 59% of customers were Pre-Starts, 10% were Start up Businesses and 28% were Established Businesses. YTD Pre-starts made up 46%, Start-ups 13% and Established businesses 33%. Any remaining % refers to customers who refused to provide their Trading Status.