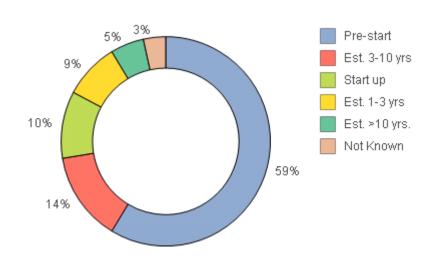

# INBOUND CALLS BY TRADING STATUS (IN MONTH)

INBOUND CALLS BY TRADING STATUS (YTD starting April)

### **Customer Demographics**

We ask all customers all of our data capture fields, however we can only capture and subsequently share the demographics of customers who are prepared to share this level of detail with the service. The demographic data charts within this report demonstrate the YTD picture. During September 2015 59% of customers were Pre-Starts, 10% were Start up Businesses and 28% were Established Businesses. YTD Pre-starts made up 46%, Start-ups 13% and Established businesses 33%. Any remaining % refers to customers who refused to provide their Trading Status.