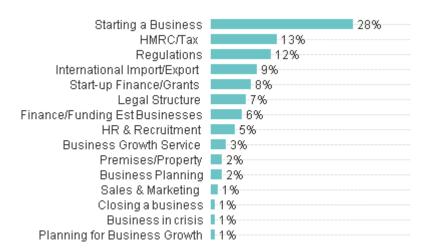

# TOP 15 REASONS FOR CALLING (IN MONTH)

# TOP 15 REASONS FOR CALLING (YTD starting April)