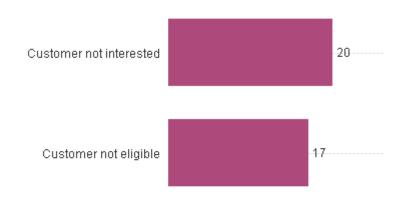

# REASON NOT SIGNPOSTED TO GROWTH HUB (IN MONTH)

We signpost all customers who wish to speak to the growth hub, who meet the requirements set out by yourselves within your Knowledge Bank template. Please advise your Knowledge Manager if your hub's requirements have changed. Page 7 details the reasons why customers were not signposted.