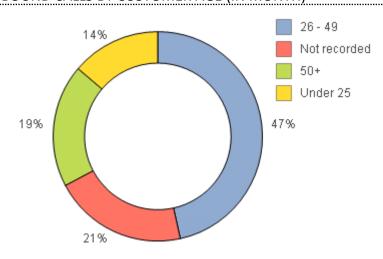

# INBOUND CALLS BY CUSTOMER AGE (IN MONTH)

INBOUND CALLS BY CUSTOMER AGE (YTD starting April)

Of the calls received in September 2015 47% were within the 26-49 age bracket, 19% were within the 50+ bracket and 14% were Under 25. YTD 48% fell within the 26-49 bracket, 18% were within the 50+ bracket and 9% were under 25. We ask all of the customers contacting the Helpline how they heard about the Helpline. For customers within your growth hub area in September 2015 the top 2 were 41% from GOV.UK, and 22% from Google searches. YTD this was 39% from GOV.UK and 25% from Google searches.