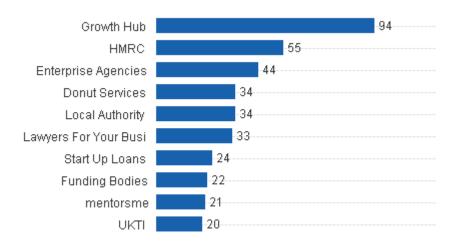

The Helpline will signpost customers to all of the relevant business support organisations or schemes available to that individual customer, including to the growth hub. On Page 7 in the chart entitled "Signposted to" you can see the Top 10 organisations/programs we have signposted customers to from within your growth hub area. Please note as we make multiple signposts the number of calls received will not correlate directly to the number of signposts made.