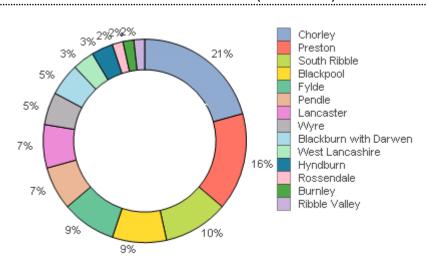

# INBOUND CALLS BY LOCAL AUTHORITY (IN MONTH)

# INBOUND CALLS BY LOCAL AUTHORITY (YTD starting April)