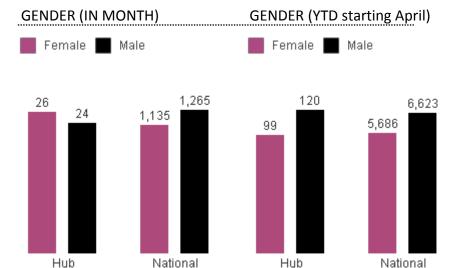

### **Customer Demographics**

We ask all customers all of our data capture fields, however we can only capture and subsequently share the demographics of customers who are prepared to share this level of detail with the service. The demographic data charts within this report demonstrate the YTD picture. During September 2015 59% of customers were Pre-Starts, 10% were Start up Businesses and 28% were Established Businesses. YTD Pre-starts made up 46%, Start-ups 13% and Established businesses 33%. Any remaining % refers to customers who refused to provide their Trading Status.