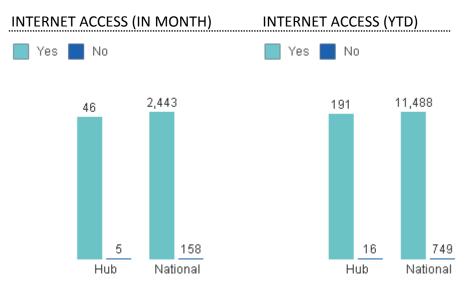

YTD (Apr 2015-Sep 2015) the Business Support Helpline has handled 255 from customers within your growth hub area; this is a 49% increase in the number recorded in the same time period last year. This month (September 2015) the Helpline has handled 58 total calls from customers within your growth hub area. This is a 81% increase in the number recorded in the same time period last year. We discuss your growth hub with all customers contacting us, regardless of their initial enquiry reason. During September 2015 we have signposted 14 customers to the growth hub, which is 24% of the Helpline calls handled and YTD we have signposted 94 customers, which is 37% of the Helpline calls handled.