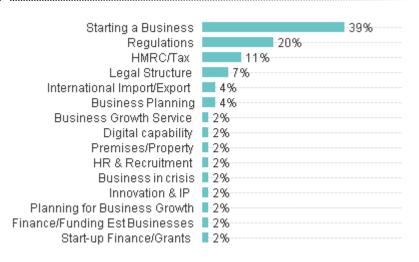

# TOP 15 REASONS FOR CALLING (IN MONTH)

# TOP 15 REASONS FOR CALLING (YTD starting April)