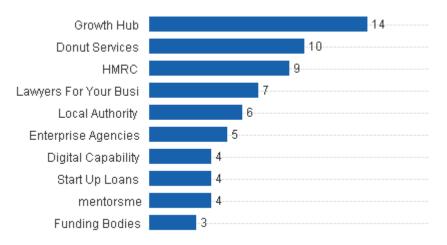

The Helpline will signpost customers to all of the relevant business support organisations or schemes available to that individual customer, including to the growth hub. On Page 7 in the chart entitled "Signposted to" you can see the Top 10 organisations/programs we have signposted customers to from within your growth hub area. Please note as we make multiple signposts the number of calls received will not correlate directly to the number of signposts made.